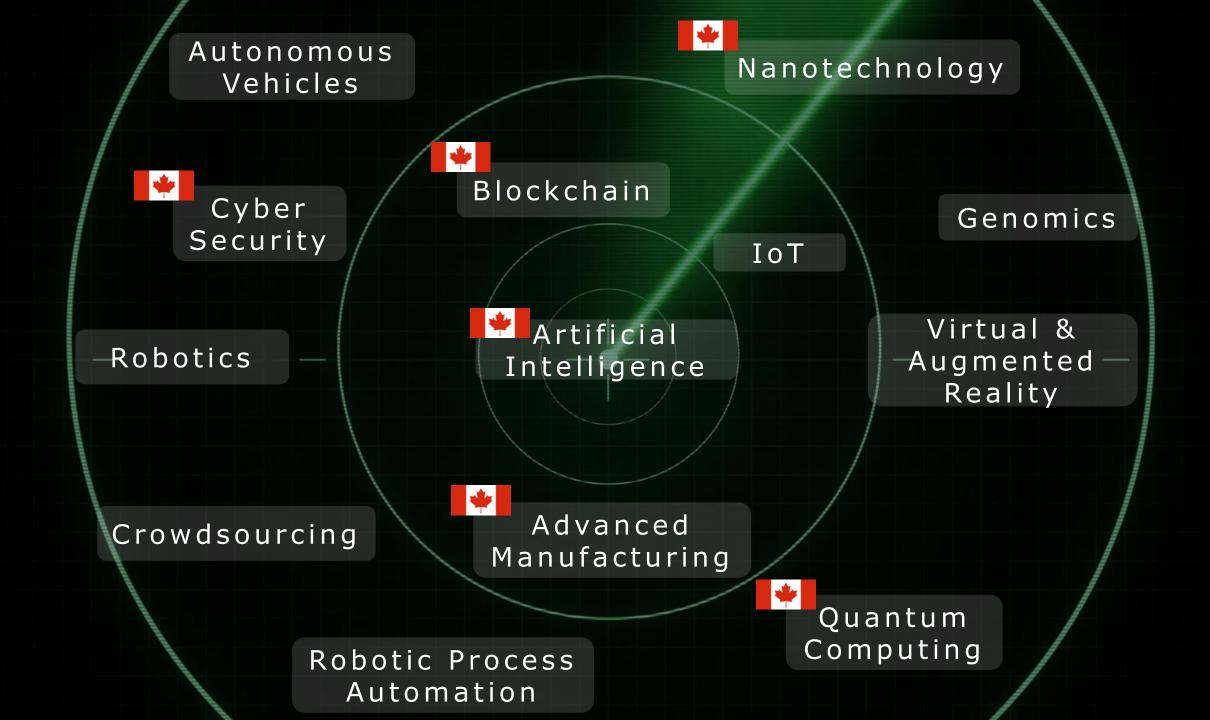

### Artificial Intelligence

### **Applications of AI**

**Knowledge representation Planning and** and reasoning scheduling **Computer vision Speech recognition Natural language Robotics** processing

Marketers are leveraging crowdsourcing and facial recognition like:) Affectiva to assess new commercials