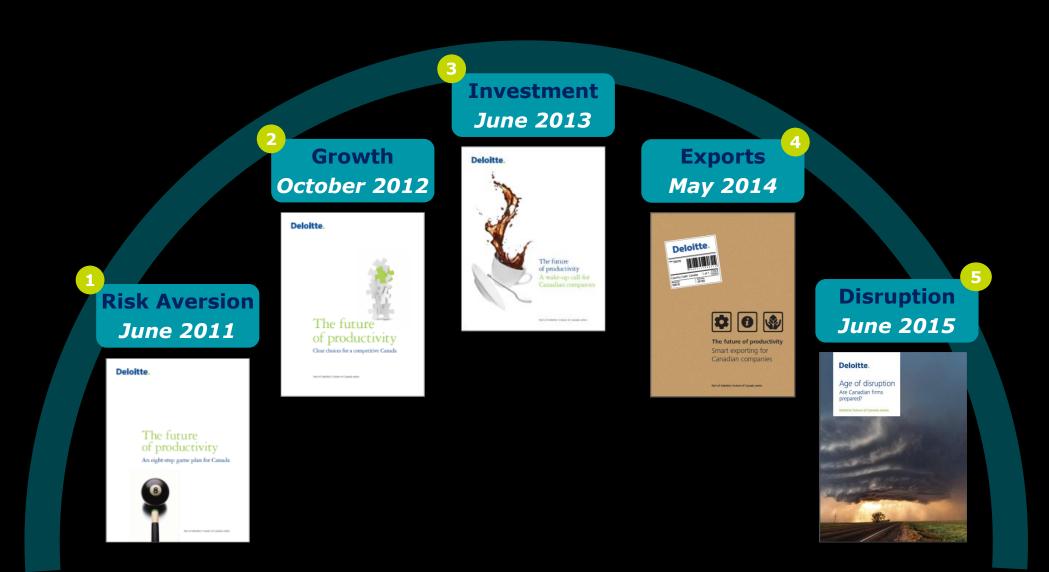

### Our Future of Canada Series explores

5 Key Aspects of Productivity & Innovation

# Deloitte. Age of disruption Are Canadian firms prepared? **Deloitte Future of Canada series** Source: Business Preparedness Survey, Deloitte, 2015 & 2018