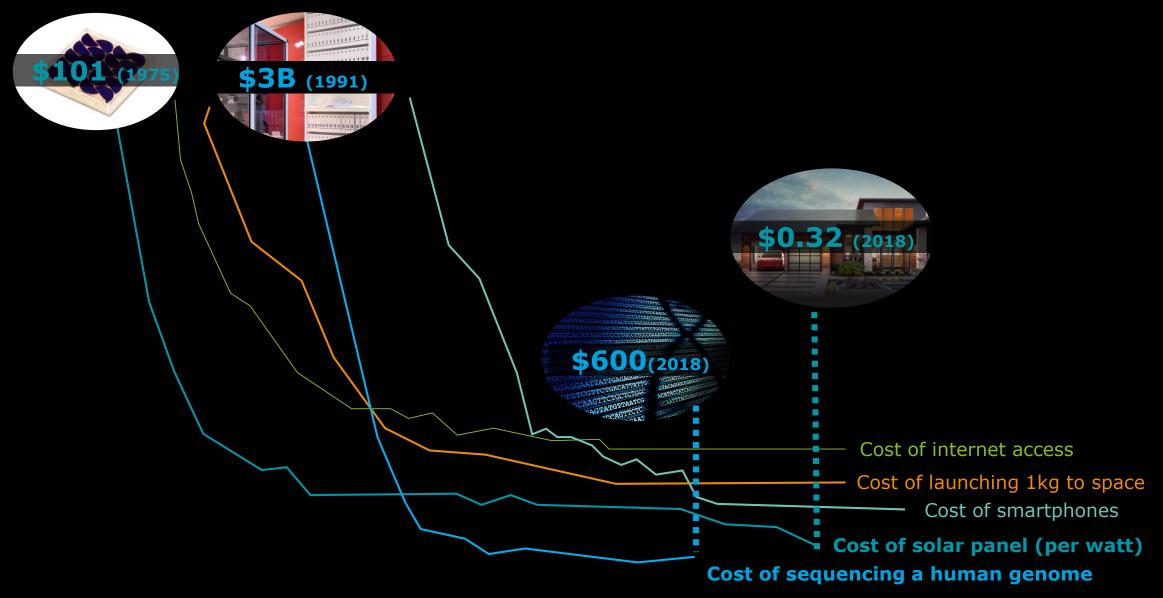

## Over the past few decades information technology has been driving cost down exponentially

#### As prices drop, performance increases

PB of generated Data

Internet users

Global Solar Panels