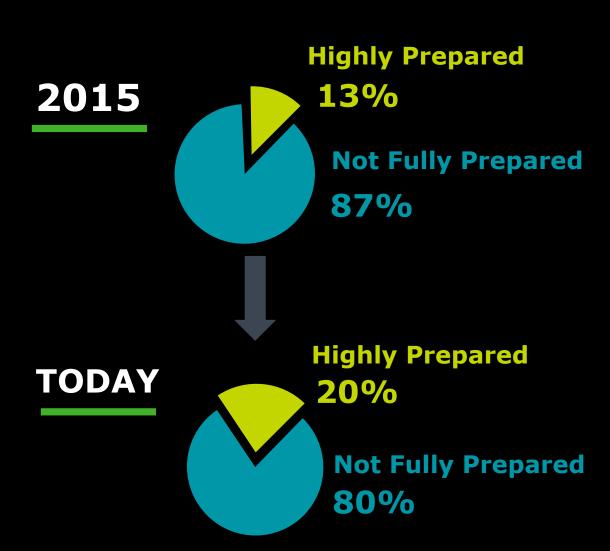

# Deloitte. Age of disruption Are Canadian firms prepared? **Deloitte Future of Canada series** Source: Business Preparedness Survey, Deloitte, 2015 & 2018