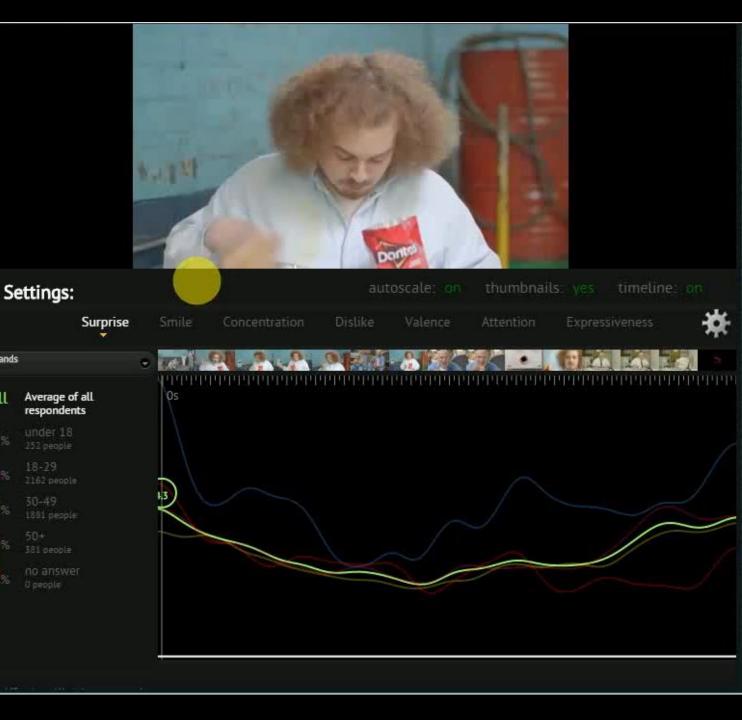

### **Applications of AI**

**Knowledge representation Planning and** and reasoning scheduling **Computer vision Speech recognition Natural language Robotics** processing

Marketers are leveraging crowdsourcing and facial recognition like:) Affectiva to assess new commercials