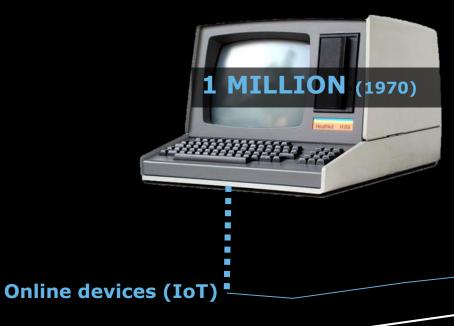

#### As prices drop, performance increases

PB of generated Data

Internet users

Global Solar Panels